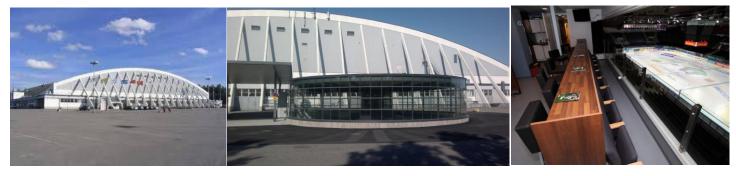

The Venue

### THE HAKAMETSA SPORTS HALL

The Hakametsa Sports Hall, street address Keltinkatu 2, Tampere, Finland. Built in 1965, renovated and updated several times, can take 8000 spectators, and it was also the venue of the 2006 World Karate Championships.

During elimination days (Thu-Fri) four tatamis will be used.,On finals days (Sat-Sun) only one levelled tatami will be used. The lay-out of the competition venue can be downloaded from the championships site <a href="http://www.karatetampere2014.fi">www.karatetampere2014.fi</a>.