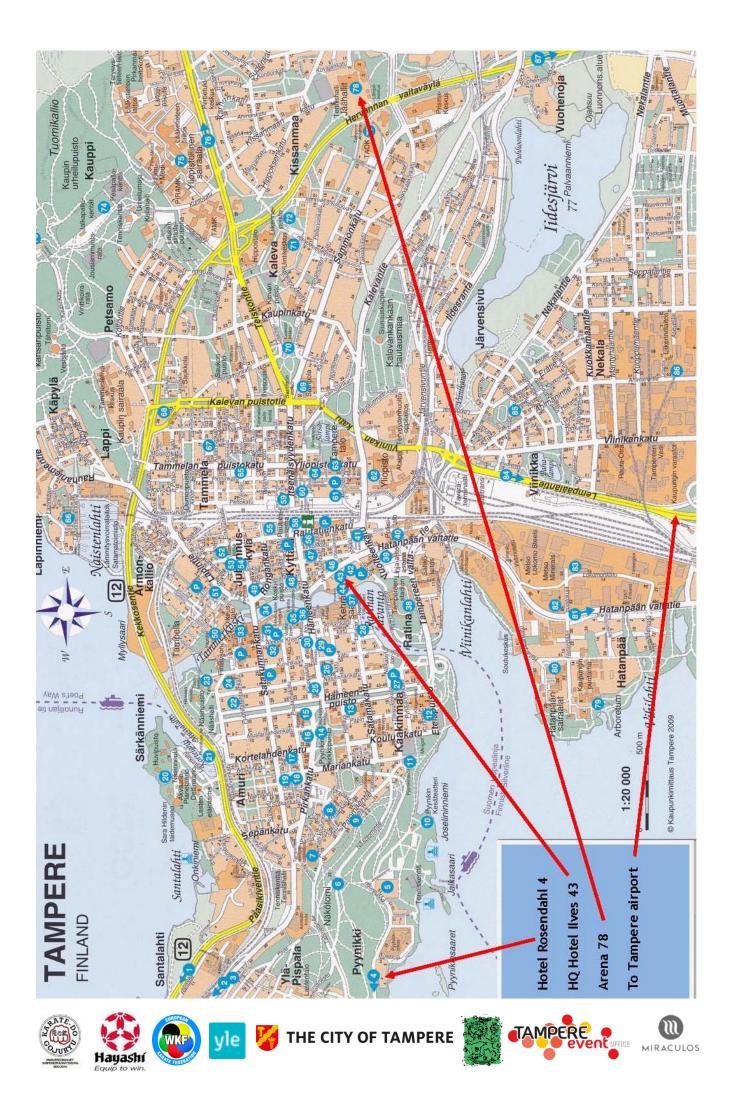

### Trip to Tampere

For transportation possibilities, please refer to our website www.karatetampere2014.fi.

The most convenient way to plan a trip to Tampere is to come by air, straight flights from nearly 20 European destinations, or by using Stockholm (Arlanda), Copenhagen (Kastrup), or Helsinki as connection hubs. If you are using railroad and/or bus routes, please refer to <u>www.vr.fi</u> and <u>www.expressbus.fi</u> for domestic schedules and prices. **Upon request, we can also arrange your transport from Helsinki airport; please ask for a quote.** 

Transfer prices for <u>delegationsTampere airport – official hotels – Tampere</u> <u>airport</u>, prices in EUR (€) per person;

| Maximum 10 persons | 29.00 eur |
|--------------------|-----------|
| Maximum 20 persons | 27.00 eur |
| Maximum 30 persons | 25.00 eur |
| Maximum 40 persons | 22.00 eur |
| Maximum 50 persons | 20.00 eur |

### Transfers for delegations between the official hotels and the competition

**venue on competition days;** will be free of charge during competition days; this requires <u>residence</u> at the designated official hotel, and that your hotel <u>bookings</u> have been made, and paid through the official agency/Finnish Karate Federation.

### Transportation

Transportation from and to Tampere airport-official hotels apply only to those who have contracted the service when making the reservation to the official hotels via Finnish Karate Federation.

Free transportation from official hotels to arena and vv. on competition days is applicable to only those residing at official hotels and who have booked through the official agency = Finnish Karate Federation. For transport schedules, please refer to official info stalls, or to the website www.karatetampere2014.fi